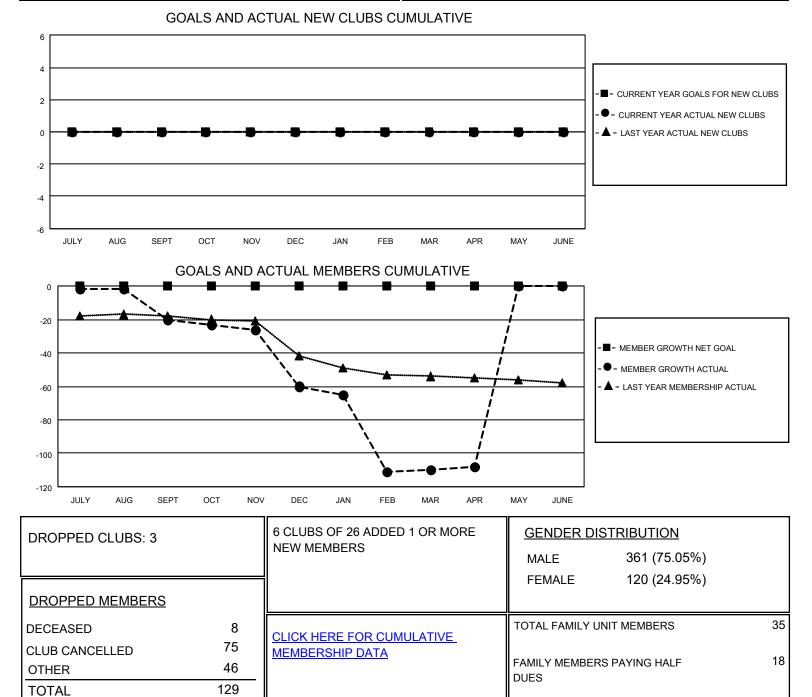

## LOCATION LOUISIANA

District 8 I

Results as of: 4/30/2021

| Clubs                 |               |           |               | Members               |                       |                         |                                                    |
|-----------------------|---------------|-----------|---------------|-----------------------|-----------------------|-------------------------|----------------------------------------------------|
| RESULTS FOR 2020-2021 |               |           |               | RESULTS FOR 2020-2021 |                       |                         |                                                    |
| QUARTER               | NEW CLUB GOAL | NEW CLUBS | DROPPED CLUBS | QUARTER MEMB          | ER GROWTH NET<br>GOAL | MEMBER GROWTH<br>ACTUAL | DROPPED<br>MEMBERS ACTUAL<br>(including transfers) |
| JULY/AUG/SEPT         | 0             | 0         | 0             | JULY/AUG/SEPT         | 0                     | 5                       | 25                                                 |
| OCT/NOV/DEC           | 0             | 0         | 1             | OCT/NOV/DEC           | 0                     | 4                       | 44                                                 |
| JAN/FEB/MAR           | 0             | 0         | 2             | JAN/FEB/MAR           | 0                     | 9                       | 59                                                 |
| APR/MAY/JUNE          | 0             | 0         | 0             | APR/MAY/JUNE          | 0                     | 3                       | 1                                                  |